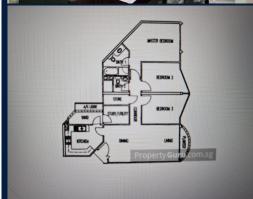

SIZE LAND: N/A ■ NO. OF FLOORS: N/A

N/A - LOW FLOOR FLOOR/LEVEL:

**BED ROOMS: BATH ROOMS:** 2 **MAIDS ROOMS:** N/A ■ PARKING SPACES: N/A **LAYOUT TYPE:** N/A **■ FACING:** 

**■ VIEWING: SWIMMING POOL VIEW** 